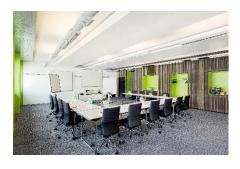

#### **Modern Facilities and Infrastructure**

- 41 seminar rooms ranging from 30 to 420 m<sup>2</sup>
- 38 rooms with natural daylight and windows that can be opened
- State of the art technical infrastructure & onsite seminar technicians
- Customizable seating arrangements