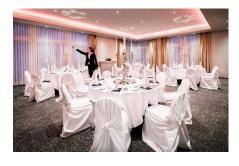

#### **Modern Facilities and Infrastructure**

- 41 seminar rooms ranging from 30 to 420 m<sup>2</sup>
- 38 rooms with natural daylight and windows that can be opened
- State of the art technical infrastructure & onsite seminar technicians
- Customizable seating arrangements

## **Culinary Delights & Entertainment**

- Fresh daily menus or standing lunches with supervised buffets
- 2 restaurants: OLEA (Mediterranean) and KAORI (Japanese)
- 8 banquet rooms
- 1 hotel bar
- Break & Game Room, table tennis, pool table, fitness & sauna area,
  Casino Pfäffikon on site