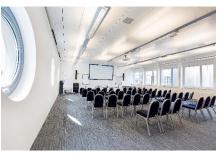

#### **Modern Facilities and Infrastructure**

- 41 seminar rooms ranging from 30 to 420 m<sup>2</sup>
- 38 rooms with natural daylight and windows that can be opened
- State of the art technical infrastructure & onsite seminar technicians
- Customizable seating arrangements

# **Seminar & Meeting Packages**