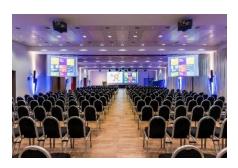

#### **Modern Facilities and Infrastructure**

- 41 seminar rooms ranging from 30 to 420 m<sup>2</sup>
- 38 rooms with natural daylight and windows that can be opened
- State of the art technical infrastructure & onsite seminar technicians
- Customizable seating arrangements

# **Seminar & Meeting Packages**